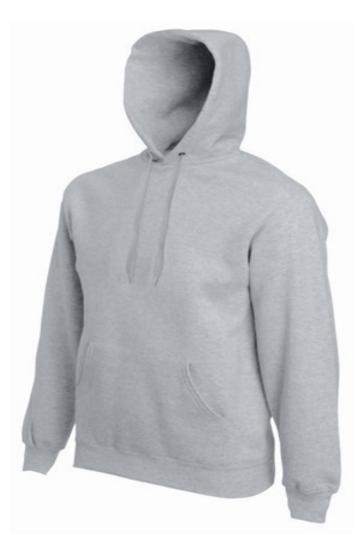

# FRUIT OF THE LOOM, CLASSIC HOODED SWEAT, MEN'S HOODED SWEATSHIRT, ASH GRAY, L

#### Specification

Fruit of the Loom, Classic Hooded Sweat, hooded men's sweatshirt, Ash gray, L. Lightweight classic hooded men's sweatshirt, 80% cotton and 20% polyester, 260 gm / m2. Sweatshirt with front kangaroo pockets, with ruffles on the sleeves and at the end of the sweatshirt, hood and sweatshirt in the color of the sweatshirt. Branding: DTG, screen printing, flex, flock